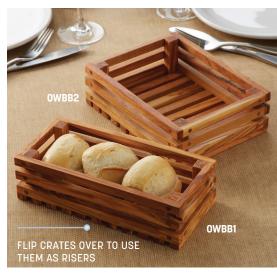

# Olive Wood Bread Crates

**OWBB1** 8 1/2" L x 4" W x 2 3/8" H (21.6 x 10.2 x 6 cm)

OWBB2 73/4" L x 6" W x 23/8" H (19.7 x 15.2 x 6 cm)