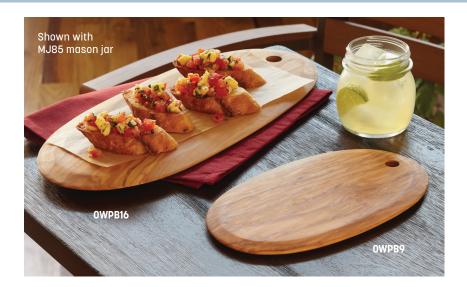

# Oval Olive Wood Serving Boards 🚺

**OWPB9** 9 1/8" L x 5 1/8" W x 1/2" H (25.1 x 14.9 x 1.3 cm)

**OWPB16** 16 1/8" L x 7 1/8" W x 1/2" H (41 x 18.1 x 1.3 cm)