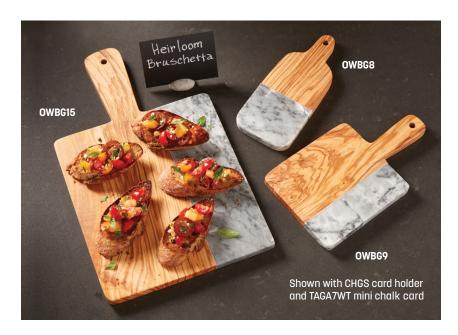

# Olive Wood/Marble Serving Peels

# **Gray Marble**

**OWBG8**  $6"Lx3\frac{1}{2}"Wx\frac{1}{2}"H$ 8" L with Handle (15.2 x 8.9 x 1.3, 20.3 cm)

**OWBG9** 5 5/8" L x 5 1/4" W x 1/2" H 9" L with Handle (14.3 x 13.3 x 1.3, 22.9 cm)

OWBG15 10" L x 9" W x 1/2" H 14 34" L with Handle (25.4 x 22.9 x 1.3, 37.5 cm)