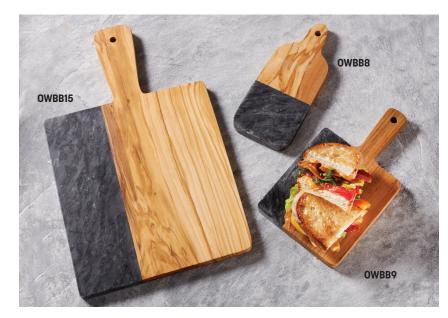

# Olive Wood/Marble Serving Peels

### **Black Marble**

OWBB8 6" L x 3 ½" W x ½" H 8" L with Handle (15.2 x 8.9 x 1.3, 20.3 cm)

**OWBB9** 5 5/8" L x 5 1/4" W x 1/2" H 9" L with Handle [14.3 x 13.3 x 1.3, 22.9 cm]

**OWBB15** 10" L x 9" W x ½" H 14 3/4" L with Handle (25.4 x 22.9 x 1.3, 37.5 cm)